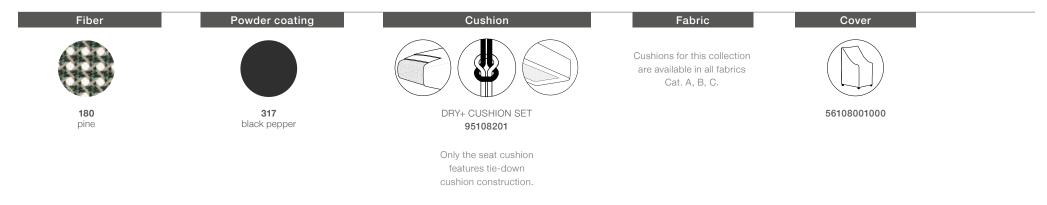

Frame maintenance: Clean with a soft cloth and warm water.

Cushion maintenance: Cushion covers can be removed and washed.

To learn more about DEDON, our collections and warranty policy, please visit our website -