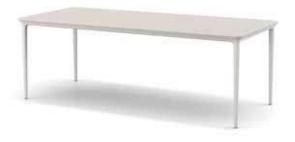

Dining table S

Design by Henrik Pedersen | Item code: 108760 | Weight HPL: 26,6 kg/59 lbs / weight mineral composite: 44,4 kg/98 lbs

**Collection:** Easy elegance meets contemporary comfort in BELLMONDE by Henrik Pedersen. Designed to encourage relaxation, this warm and welcoming collection is characterized by soft organic forms and an innovative new textured weave.

**Dining table:** With a casually elegant contemporary design, it brings the spirit of easy elegance to the dining area of the garden, patio or terrace.

**Tabletop:** The BELLMONDE table is available with a "High Pressure Laminate" (HPL) tabletop or a mineral composite tabletop.

Frame: The legs are made of powder coated aluminum.

Characteristics: Elegant, luxurious, versatile, easy to combine.

Frame maintenance: Clean with a soft cloth and warm water.

To learn more about DEDON, our collections and warranty policy, please visit our website -