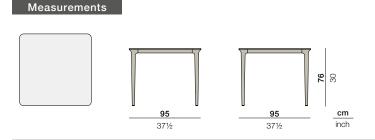

Dining table S

Design by Henrik Pedersen | Item code: 108760 | Weight HPL: 26,6 kg/59 lbs / weight mineral composite: 44,4 kg/98 lbs

**Collection:** Easy elegance meets contemporary comfort in BELLMONDE by Henrik Pedersen. Designed to encourage relaxation, this warm and welcoming collection is characterized by soft organic forms and an innovative new textured weave.

**Dining table:** With a casually elegant contemporary design, it brings the spirit of easy elegance to the dining area of the garden, patio or terrace.

**Tabletop:** The BELLMONDE table is available with a "High Pressure Laminate" (HPL) tabletop or a mineral composite tabletop.