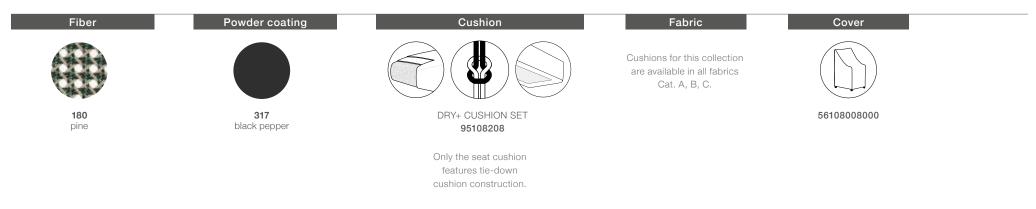

Frame maintenance: Clean with a soft cloth and warm water.

Cushion maintenance: Cushion covers can be removed and washed.

To learn more about DEDON, our collections and warranty policy, please visit our website -