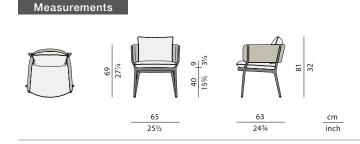

## Measurements

**Collection:** Easy elegance meets contemporary comfort in BELLMONDE by Henrik Pedersen. Designed to encourage relaxation, this warm and welcoming collection is characterized by soft organic forms and an innovative new textured weave.