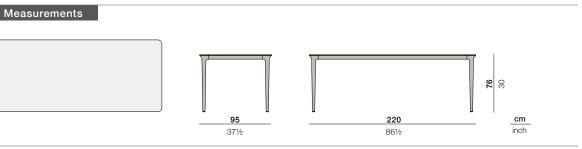

dedon.de

Dining table M

Design by Henrik Pedersen | Item code: 108765 | Weight HPL: 41,5 kg/92 lbs / weight mineral composite: 70,6 kg/156 lbs

## Measurements

**Collection:** Easy elegance meets contemporary comfort in BELLMONDE by Henrik Pedersen. Designed to encourage relaxation, this warm and welcoming collection is characterized by soft organic forms and an innovative new textured weave.

**Dining table:** With a casually elegant contemporary design, it brings the spirit of easy elegance to the dining area of the garden, patio or terrace.

**Tabletop:** The BELLMONDE table is available with a "High Pressure Laminate" (HPL) tabletop or a mineral composite tabletop.

Frame: The legs are made of powder coated aluminum.

Characteristics: Elegant, luxurious, versatile, easy to combine.

Frame maintenance: Clean with a soft cloth and warm water.

To learn more about DEDON, our collections and warranty policy, please visit our website -