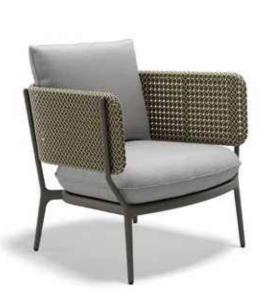

Lounge chair

Design by Henrik Pedersen | Item code: 108708180 | Weight 8,7 kg/20 lbs | COM (Customer Own Material): 1,8 M/2 yd (plain fabric only)

**Collection:** Easy elegance meets contemporary comfort in BELLMONDE by Henrik Pedersen. Designed to encourage relaxation, this warm and welcoming collection is characterized by soft organic forms and an innovative new textured weave.

Lounge chair: This lounge chair was conceived for the evening hours and comes in with plush seat and back cushions. Frame: The frame consists of aluminum.

Characteristics: Comfortable, cozy, versatile, easily combined