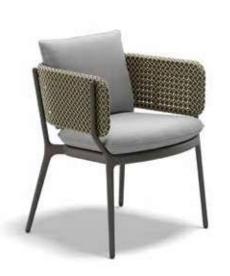

Armchair

Design by Henrik Pedersen | Item code: 108701180 | Weight 6,8 kg/15 lbs | COM (Customer Own Material): 1,4 M/1.6 yd (plain fabric only)

**Collection:** Easy elegance meets contemporary comfort in BELLMONDE by Henrik Pedersen. Designed to encourage relaxation, this warm and welcoming collection is characterized by soft organic forms and an innovative new textured weave.

Armchair: This armchair join the versatile BELLMONDE table to form a larger ensemble that's ideal for comfortable dining situations.

Frame: The frame consists of aluminum.

Characteristics: Comfortable, cozy, versatile, easily combined