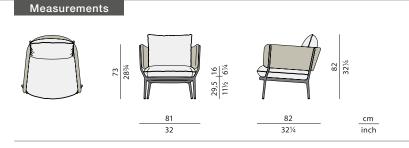

Armchair

Design by Henrik Pedersen | Item code: 108701180 | Weight 6,8 kg/15 lbs | COM (Customer Own Material): 1,4 M/1.6 yd (plain fabric only)

**Collection:** Easy elegance meets contemporary comfort in BELLMONDE by Henrik Pedersen. Designed to encourage relaxation, this warm and welcoming collection is characterized by soft organic forms and an innovative new textured weave.

Armchair: This armchair join the versatile BELLMONDE table to form a larger ensemble that's ideal for comfortable dining situations.

Frame: The frame consists of aluminum.

Characteristics: Comfortable, cozy, versatile, easily combined