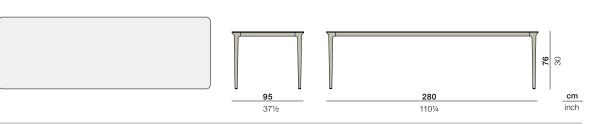

dedon.de

Dining table L

Design by Henrik Pedersen | Item code: 108770 | Weight HPL: 62,7 kg/139 lbs / weight mineral composite: 88,9 kg/196 lbs

**Collection:** Easy elegance meets contemporary comfort in BELLMONDE by Henrik Pedersen. Designed to encourage relaxation, this warm and welcoming collection is characterized by soft organic forms and an innovative new textured weave.

**Dining table:** With a casually elegant contemporary design, it brings the spirit of easy elegance to the dining area of the garden, patio or terrace.

**Tabletop:** The BELLMONDE table is available with a "High Pressure Laminate" (HPL) tabletop or a mineral composite tabletop.

Frame: The legs are made of powder coated aluminum.

Characteristics: Elegant, luxurious, versatile, easy to combine.

Frame maintenance: Clean with a soft cloth and warm water.

To learn more about DEDON, our collections and warranty policy, please visit our website -